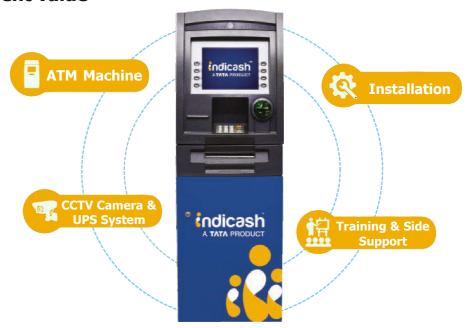

## POPCORN INFOTECH COLLABORATES WITH TATA FOR ATMS

#### **Investment**

Rs.4 – 5 lakhs (including Rs.3 lakhs cash inside ATM)

#### **Commission**

Flat commission of Rs.8/- per financial transaction Rs.2/- per non financial transaction

#### **Features**

- Expected income of Rs.25,000 per month with ROI of more than 48%!
- Increased visibility in your store and more customers walking in.
- Need minimum 100 transactions a day to continue business
- Secure your future with a long term business
- No deduction from commission if investment of Rs.5 lakhs, else Rs.1500-3000 deducted based from commission based on investment value