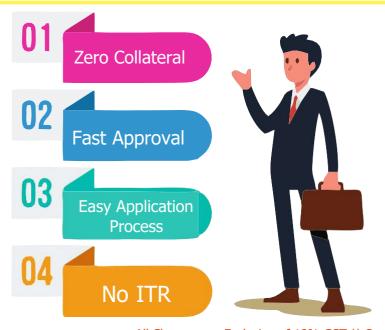

## **SALARY LOAN**

Individuals With A Minimum Salary Of Rs 12,000/-

Loan Amount Rs 30,000/- to Rs 5 Lakhs

Commission: 1% of disbursed loan amount

**Fast Approval** & Disbursal

**Flexible** Re-Payment

**Minimum Documents** 