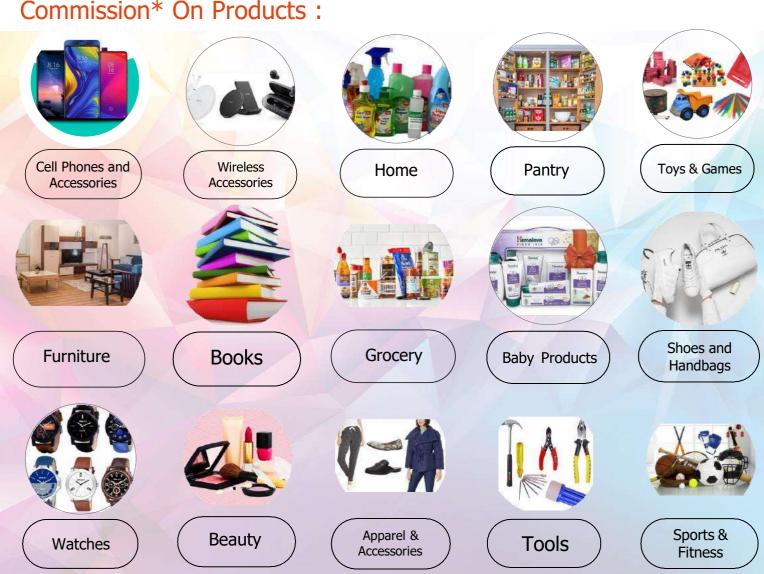

## **AMAZON EASY STORE**

## **Now Open Popcorn Infotech Amazon Easy Store Earn Commission Up To 10%**

Price: Rs.2000 + GST

## Commission\* On Products:

\*Commission may vary time to time as per discretion of amazon || \*Commission is inclusive of taxes Additional Franchisee Fee for would be charged to avail Amazon Easy Store Franchisee